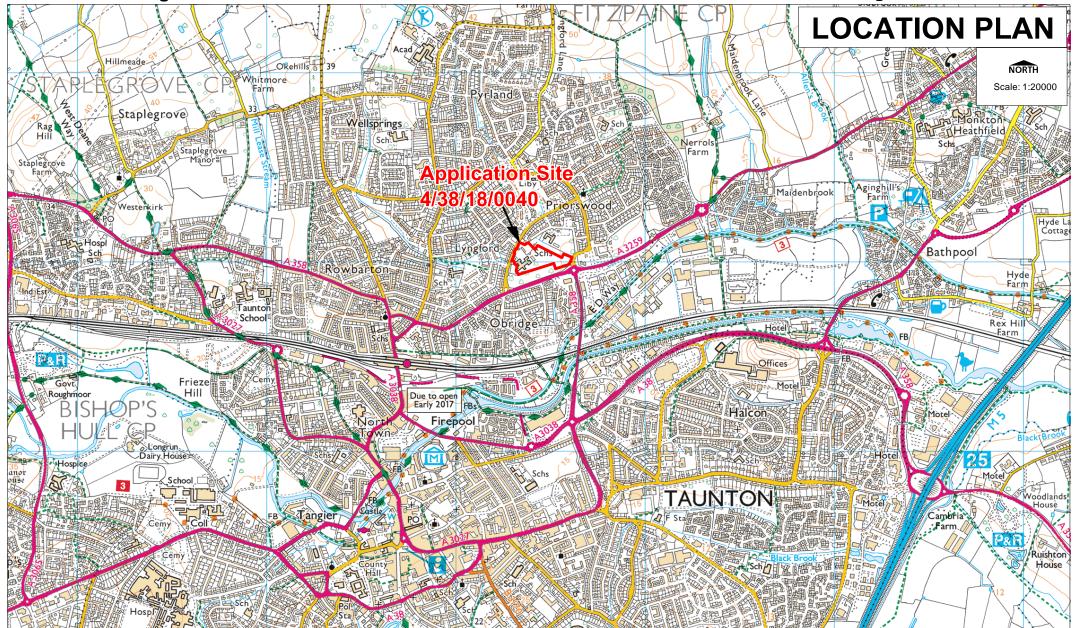

## **Former St Augustine School Site**

SOMERSET E Γî. County Council

Philip Higginbottom Service Manager Planning Control, Enforcement & Compliance Community & Environmental Services Somerset County Council County Hall TAUNTON TA1 4DY

© Reproduced from Ordnance Survey Mapping with the permission of the Controller of Her Majesty's Stationery Office Crown Copyright. Unauthorised reproduction infringes Crown Copyright and may lead to prosecution or Civil Proceedings. Licence Number: 100038382 (2011) © Planning Control Site Name: Former St Augustine School Drawn by: P Silvers

Dated: 15 May 2018